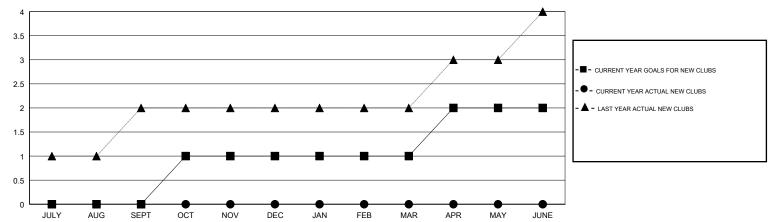

### GOALS AND ACTUAL NEW CLUBS CUMULATIVE

## **LOCATION PENNSYLVANIA**

**GMT CA** 

| Clubs                 |               |           |               | Members               |                           |                         |                                              |
|-----------------------|---------------|-----------|---------------|-----------------------|---------------------------|-------------------------|----------------------------------------------|
| RESULTS FOR 2018-2019 |               |           |               | RESULTS FOR 2018-2019 |                           |                         |                                              |
| QUARTER               | NEW CLUB GOAL | NEW CLUBS | DROPPED CLUBS | QUARTER               | MEMBER GROWTH NET<br>GOAL | MEMBER GROWTH<br>ACTUAL | DROPPED MEMBERS ACTUAL (including transfers) |
| JULY/AUG/SEPT         | 0             | 0         | 0             | JULY/AUG/SEPT         | 0                         | 21                      | 20                                           |
| OCT/NOV/DEC           | 1             | 0         | 0             | OCT/NOV/DEC           | 35                        | 4                       | 4                                            |
| JAN/FEB/MAR           | 0             | 0         | 0             | JAN/FEB/MAR           | -5                        | 0                       | 0                                            |
| APR/MAY/JUNE          | 1             | 0         | 0             | APR/MAY/JUNE          | 30                        | 0                       | 0                                            |