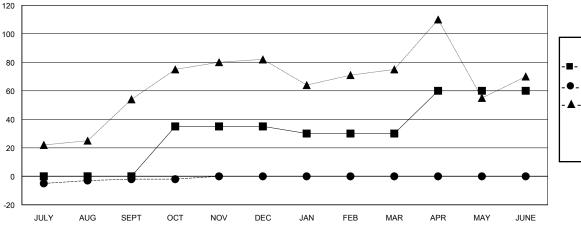

## GOALS AND ACTUAL MEMBERS CUMULATIVE

| -■- MEMBER GROWTH NET GOAL        |  |
|-----------------------------------|--|
| - ● - MEMBER GROWTH ACTUAL        |  |
| - ▲ - LAST YEAR MEMBERSHIP ACTUAL |  |
|                                   |  |
|                                   |  |
|                                   |  |

## **LOCATION PENNSYLVANIA**

**GMT CA** 

| Clubs                 |               |           |               | Members               |                           |                         |                                              |
|-----------------------|---------------|-----------|---------------|-----------------------|---------------------------|-------------------------|----------------------------------------------|
| RESULTS FOR 2018-2019 |               |           |               | RESULTS FOR 2018-2019 |                           |                         |                                              |
| QUARTER               | NEW CLUB GOAL | NEW CLUBS | DROPPED CLUBS | QUARTER               | MEMBER GROWTH NET<br>GOAL | MEMBER GROWTH<br>ACTUAL | DROPPED MEMBERS ACTUAL (including transfers) |
| JULY/AUG/SEPT         | 0             | 0         | 0             | JULY/AUG/SEPT         | 0                         | 21                      | 20                                           |
| OCT/NOV/DEC           | 1             | 0         | 0             | OCT/NOV/DEC           | 35                        | 4                       | 4                                            |
| JAN/FEB/MAR           | 0             | 0         | 0             | JAN/FEB/MAR           | -5                        | 0                       | 0                                            |
| APR/MAY/JUNE          | 1             | 0         | 0             | APR/MAY/JUNE          | 30                        | 0                       | 0                                            |